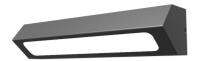

### Description

Outdoor luminary MALLOW is made out of steel plate which is black powder-lacquered (RAL 9005). It is possible to install an emergency module with the thermostat to exploitation in low temperatures (-25°C). MALLOW luminary can be placed on the wall or on the ceiling. It is recommended to light buildings' entrances, tunnels, undergrounds' entrances and other circulation areas.

#### Basic information

Family: MALLOW MINI

Product: MALLOW MINI K PC IP65 ANT 840 8 324

Index: BLS000009243

Pictograms:

# Mechanical parameters:

| Dimensions [mm]  | 324 x 90 x 70             |
|------------------|---------------------------|
| Impact resistant | IK08                      |
| Diffuser         | PC opalized polycarbonate |
| Color            | anthracite                |
| Material         | steelsheet                |
| Assembly         | wall-mounted              |
|                  |                           |