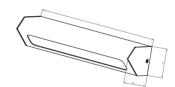

### Description

Outdoor luminary MALLOW is made out of steel plate which is black powder-lacquered (RAL 9005). It is possible to install an emergency module with the thermostat to exploitation in low temperatures (-25°C). MALLOW luminary can be placed on the wall or on the ceiling. It is recommended to light buildings' entrances, tunnels, undergrounds' entrances and other circulation areas.

# Mechanical parameters:

| Dimensions [mm]  | 324 x 90 x 70             |
|------------------|---------------------------|
| Impact resistant | IK08                      |
| Diffuser         | PC opalized polycarbonate |
| Color            | anthracite                |
| Material         | steelsheet                |
| Assembly         | wall-mounted              |
|                  |                           |