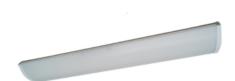

# Description

Surface-mounted luminary CROCUS is made out of white powder-lacquered steel plate. The polymethyl methacrylate luminary's shade is opalized.

#### Basic information

Family: CROCUS

Product: CROCUS N OPAL CMW 840 46 1255

Index: BLS0000008834

Pictograms: