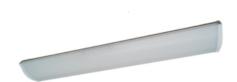

# Description

Surface-mounted luminary CROCUS is made out of white powder-lacquered steel plate. The polymethyl methacrylate luminary's shade is opalized.