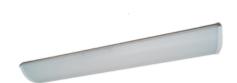

# Description

Surface-mounted luminary CROCUS is made out of white powder-lacquered steel plate. The polymethyl methacrylate luminary's shade is opalized.

#### Mechanical parameters:

| Assembly         | ceiling mounted |
|------------------|-----------------|
| Material         | steelsheet      |
| Color            | white           |
| Diffuser         | PLXopalized     |
| Impact resistant | IK04            |
| Weight [kg]      | 2.9             |
| Dimensions [mm]  | 1193 x 207 x 68 |