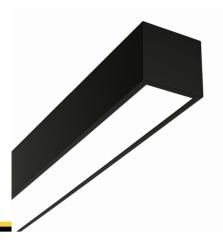

#### Description

Surface-mounted luminary ORCHID is made out of anodized aluminium profile. ORCHID luminary is recommended for: office spaces, schools, universities or public administration buildings etc.

#### Basic information

Family: ORCHID PZ LINIA

Product: ORCHID PZ-1,5m PLX BL 830 LINIA-EP 65 2250

Index: BLS0000008746

Pictograms:

#### Mechanical parameters:

| Assembly         | pendant - slings required |
|------------------|---------------------------|
| Material         | aluminum                  |
| Color            | black                     |
| Diffuser         | PLXopalized               |
| Impact resistant | IK06                      |
| Dimensions [mm]  | 2250 x 60 x 72            |