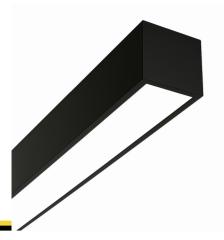

#### Description

Surface-mounted luminary ORCHID is made out of anodized aluminium profile. ORCHID luminary is recommended for: office spaces, schools, universities or public administration buildings etc.

#### Basic information

Family: ORCHID PZ LINIA

Product: ORCHID PZ-1,5m PLX ALU 840 LINIA-S 69 2242

Index: BLS000008646

Pictograms:

## Mechanical parameters:

| Assembly         | pendant - slings required |
|------------------|---------------------------|
| Material         | aluminum                  |
| Color            | anodized aluminum         |
| Diffuser         | PLX opalized              |
| Impact resistant | IK06                      |
| Dimensions [mm]  | 2242 x 60 x 72            |