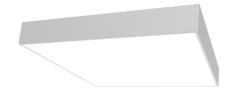

#### Description

ROSE PRO N luminaire is a ceiling-mounted luminaire, designed for spaces with increased requirements for cleanliness. The latest generation of LEDs with luminous efficiency >190 lm/W guarantees the most energy-efficient solution available on the market. LED sources' lifespan enables 35 years of work assuming 8 hours a day! Microprismatic diaphragm forms a photometric lump with low UGR.

## Mechanical parameters:

| Assembly         | ceiling mounted             |
|------------------|-----------------------------|
| Material         | steelsheet                  |
| Color            | white                       |
| Diffuser         | MPRM SH microprism tempered |
|                  | glass                       |
| Impact resistant | IK08                        |
| Dimensions [mm]  | 595 x 595 x 80              |