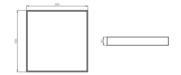

## Mechanical parameters:

| Assembly         | ceiling mounted             |
|------------------|-----------------------------|
| Material         | steelsheet                  |
| Color            | white                       |
| Diffuser         | MPRM SH microprism tempered |
|                  | glass                       |
| Impact resistant | IK08                        |
| Dimensions [mm]  | 595 x 595 x 80              |