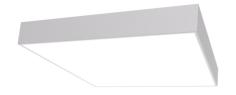

#### Description

ROSE PRO N luminaire is a ceiling-mounted luminaire, designed for spaces with increased requirements for cleanliness. The latest generation of LEDs with luminous efficiency >190 lm/W guarantees the most energy-efficient solution available on the market. LED sources' lifespan enables 35 years of work assuming 8 hours a day! Microprismatic diaphragm forms a photometric lump with low UGR.

### Mechanical parameters:

| Assembly         | ceiling mounted             |
|------------------|-----------------------------|
| Material         | steelsheet                  |
| Color            | white                       |
| Diffuser         | MPRM SH microprism tempered |
|                  | glass                       |
| Impact resistant | IK08                        |
| Dimensions [mm]  | 595 x 595 x 80              |