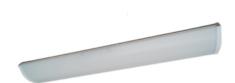

# Description

Surface-mounted luminary CROCUS is made out of white powder-lacquered steel plate. The polymethyl methacrylate luminary's shade is opalized.

#### Mechanical parameters:

| Assembly         | ceiling mounted |
|------------------|-----------------|
| Material         | steelsheet      |
| Color            | white           |
| Diffuser         | PLXopalized     |
| Impact resistant | IK04            |
| Weight [kg]      | 2.9             |
| Dimensions [mm]  | 1193 x 207 x 68 |