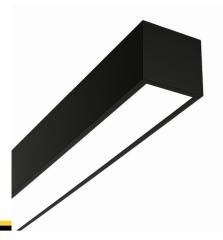

#### Description

Surface-mounted luminary ORCHID is made out of anodized aluminium profile. ORCHID luminary is recommended for: office spaces, schools, universities or public administration buildings etc.

#### Basic information

Family: ORCHID N LINIA

Product: ORCHID N MPRM ALU 830 LINIA-S 66 1962

Index: BL\$000008139

Pictograms:

#### Mechanical parameters:

| Dimensions [mm]  | 1962 x 60 x 72    |
|------------------|-------------------|
| Impact resistant | IK06              |
| Diffuser         | MPRM microprism   |
| Color            | anodized aluminum |
| Material         | aluminum          |
| Assembly         | ceiling mounted   |
|                  |                   |