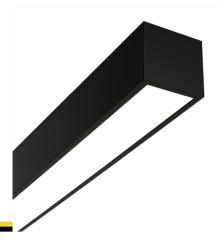

#### Description

Surface-mounted luminary ORCHID is made out of anodized aluminium profile. ORCHID luminary is recommended for: office spaces, schools, universities or public administration buildings etc.

#### Mechanical parameters:

| Assembly         | ceiling mounted |
|------------------|-----------------|
| Material         | aluminum        |
| Color            | white           |
| Diffuser         | MPRM microprism |
| Impact resistant | IK06            |
| Dimensions [mm]  | 1962 x 60 x 72  |