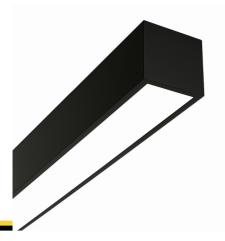

#### Description

Surface-mounted luminary ORCHID is made out of anodized aluminium profile. ORCHID luminary is recommended for: office spaces, schools, universities or public administration buildings etc.

## Mechanical parameters:

| Assembly         | ceiling mounted |
|------------------|-----------------|
| Material         | aluminum        |
| Color            | white           |
| Diffuser         | PLXopalized     |
| Impact resistant | IK06            |
| Dimensions [mm]  | 1970 x 60 x 72  |