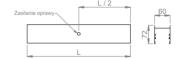

## Mechanical parameters:

| Assembly         | ceiling mounted |
|------------------|-----------------|
| Material         | aluminum        |
| Color            | white           |
| Diffuser         | PLXopalized     |
| Impact resistant | IK06            |
| Dimensions [mm]  | 1970 x 60 x 72  |