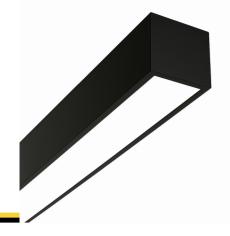

#### Description

Surface-mounted luminary ORCHID is made out of anodized aluminium profile. ORCHID luminary is recommended for: office spaces, schools, universities or public administration buildings etc.

## Mechanical parameters:

| Assembly         | ceiling mounted |
|------------------|-----------------|
| Material         | aluminum        |
| Color            | black           |
| Diffuser         | PLXopalized     |
| Impact resistant | IK06            |
| Dimensions [mm]  | 1970 x 60 x 72  |