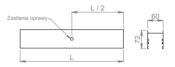

## Mechanical parameters:

| Assembly         | ceiling mounted |
|------------------|-----------------|
| Material         | aluminum        |
| Color            | black           |
| Diffuser         | PLXopalized     |
| Impact resistant | IK06            |
| Dimensions [mm]  | 1970 x 60 x 72  |