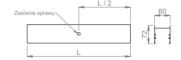

## Mechanical parameters:

| Dimensions [mm]  | 1970 x 60 x 72  |
|------------------|-----------------|
| Impact resistant | IK06            |
| Diffuser         | PLXopalized     |
| Color            | white           |
| Material         | aluminum        |
| Assembly         | ceiling mounted |
|                  |                 |