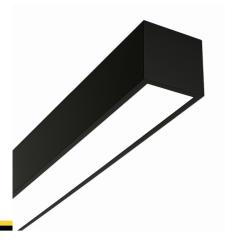

#### Description

Surface-mounted luminary ORCHID is made out of anodized aluminium profile. ORCHID luminary is recommended for: office spaces, schools, universities or public administration buildings etc.

## Mechanical parameters:

| Dimensions [mm]  | 1970 x 60 x 72  |
|------------------|-----------------|
| Impact resistant | IK06            |
| Diffuser         | PLXopalized     |
| Color            | white           |
| Material         | aluminum        |
| Assembly         | ceiling mounted |
|                  |                 |