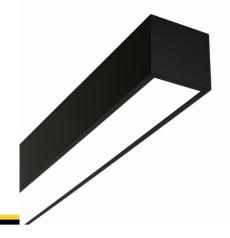

#### Description

Surface-mounted luminary ORCHID is made out of anodized aluminium profile. ORCHID luminary is recommended for: office spaces, schools, universities or public administration buildings etc.

## Mechanical parameters:

| Assembly         | ceiling mounted        |
|------------------|------------------------|
| Material         | aluminum               |
| Color            | white                  |
| Diffuser         | <b>MPRM</b> microprism |
| Impact resistant | IK06                   |
| Dimensions [mm]  | 1970 x 60 x 72         |