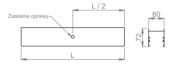

## Mechanical parameters:

| Assembly         | ceiling mounted        |
|------------------|------------------------|
| Material         | aluminum               |
| Color            | white                  |
| Diffuser         | <b>MPRM</b> microprism |
| Impact resistant | IK06                   |
| Dimensions [mm]  | 1970 x 60 x 72         |