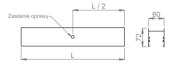

## Mechanical parameters:

| Assembly         | ceiling mounted        |
|------------------|------------------------|
| Material         | aluminum               |
| Color            | black                  |
| Diffuser         | <b>MPRM</b> microprism |
| Impact resistant | IK06                   |
| Dimensions [mm]  | 1970 x 60 x 72         |