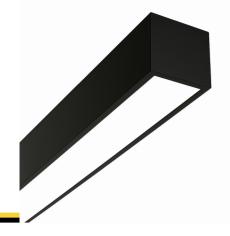

#### Description

Surface-mounted luminary ORCHID is made out of anodized aluminium profile. ORCHID luminary is recommended for: office spaces, schools, universities or public administration buildings etc.

## Mechanical parameters:

| Assembly         | ceiling mounted        |
|------------------|------------------------|
| Material         | aluminum               |
| Color            | black                  |
| Diffuser         | <b>MPRM</b> microprism |
| Impact resistant | IK06                   |
| Dimensions [mm]  | 1970 x 60 x 72         |