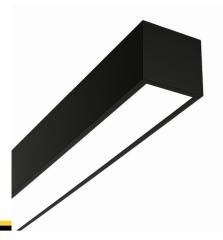

#### Description

Surface-mounted luminary ORCHID is made out of anodized aluminium profile. ORCHID luminary is recommended for: office spaces, schools, universities or public administration buildings etc.

## Mechanical parameters:

| Assembly         | ceiling mounted |
|------------------|-----------------|
| Material         | aluminum        |
| Color            | white           |
| Diffuser         | MPRM microprism |
| Impact resistant | IK06            |
| Dimensions [mm]  | 1970 x 60 x 72  |