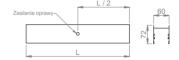

## Mechanical parameters:

| Assembly         | ceiling mounted |
|------------------|-----------------|
| Material         | aluminum        |
| Color            | white           |
| Diffuser         | MPRM microprism |
| Impact resistant | IK06            |
| Dimensions [mm]  | 1970 x 60 x 72  |