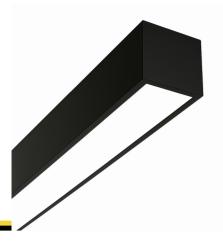

#### Description

Surface-mounted luminary ORCHID is made out of anodized aluminium profile. ORCHID luminary is recommended for: office spaces, schools, universities or public administration buildings etc.

## Mechanical parameters:

| Dimensions [mm]  | 1970 x 60 x 72  |
|------------------|-----------------|
| Impact resistant | IK06            |
| Diffuser         | MPRM microprism |
| Color            | black           |
| Material         | aluminum        |
| Assembly         | ceiling mounted |
|                  |                 |