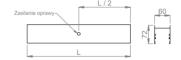

## Mechanical parameters:

| Dimensions [mm]  | 1970 x 60 x 72  |
|------------------|-----------------|
| Impact resistant | IK06            |
| Diffuser         | MPRM microprism |
| Color            | black           |
| Material         | aluminum        |
| Assembly         | ceiling mounted |
|                  |                 |