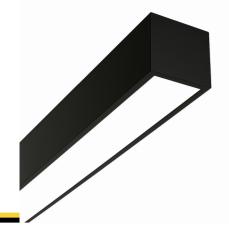

#### Description

Surface-mounted luminary ORCHID is made out of anodized aluminium profile. ORCHID luminary is recommended for: office spaces, schools, universities or public administration buildings etc.

# Mechanical parameters:

| Assembly         | ceiling mounted |
|------------------|-----------------|
| Material         | aluminum        |
| Color            | white           |
| Diffuser         | PLXopalized     |
| Impact resistant | IK06            |
| Dimensions [mm]  | 1690 x 60 x 72  |