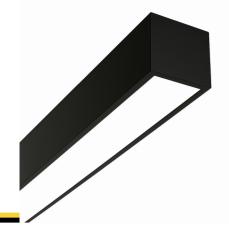

#### Description

Surface-mounted luminary ORCHID is made out of anodized aluminium profile. ORCHID luminary is recommended for: office spaces, schools, universities or public administration buildings etc.

#### Basic information

Family:ORCHID N LINIAProduct:ORCHID N PLX BL 840 LINIA-EP 51 1690Index:BLS000008119Pictograms:

## Mechanical parameters:

| Assembly         | ceiling mounted |
|------------------|-----------------|
| Material         | aluminum        |
| Color            | black           |
| Diffuser         | PLXopalized     |
| Impact resistant | IK06            |
| Dimensions [mm]  | 1690 x 60 x 72  |