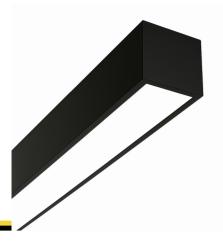

#### Description

Surface-mounted luminary ORCHID is made out of anodized aluminium profile. ORCHID luminary is recommended for: office spaces, schools, universities or public administration buildings etc.

#### Basic information

Family: ORCHID N LINIA

Product: ORCHID N MPRM WH 830 LINIA-EP 56 1690

Index: BLS000008117

Pictograms:

#### Mechanical parameters:

| Assembly         | ceiling mounted |
|------------------|-----------------|
| Material         | aluminum        |
| Color            | white           |
| Diffuser         | MPRM microprism |
| Impact resistant | IK06            |
| Dimensions [mm]  | 1690 x 60 x 72  |