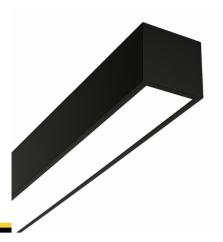

#### Description

Surface-mounted luminary ORCHID is made out of anodized aluminium profile. ORCHID luminary is recommended for: office spaces, schools, universities or public administration buildings etc.

#### Basic information

Family: ORCHID N LINIA

Product: ORCHID N MPRM BL 840 LINIA-EP 59 1690

Index: BLS000008113

Pictograms:

#### Mechanical parameters:

| Assembly         | ceiling mounted |
|------------------|-----------------|
| Material         | aluminum        |
| Color            | black           |
| Diffuser         | MPRM microprism |
| Impact resistant | IK06            |
| Dimensions [mm]  | 1690 x 60 x 72  |