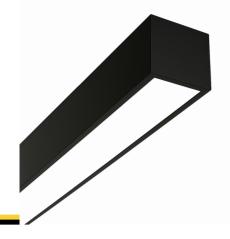

#### Description

Surface-mounted luminary ORCHID is made out of anodized aluminium profile. ORCHID luminary is recommended for: office spaces, schools, universities or public administration buildings etc.

## Mechanical parameters:

| Assembly         | ceiling mounted |
|------------------|-----------------|
| Material         | aluminum        |
| Color            | black           |
| Diffuser         | PLX opalized    |
| Impact resistant | IK06            |
| Dimensions [mm]  | 1682 x 60 x 72  |