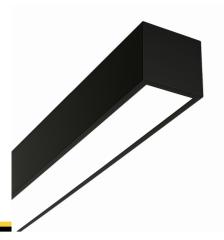

### Description

Surface-mounted luminary ORCHID is made out of anodized aluminium profile. ORCHID luminary is recommended for: office spaces, schools, universities or public administration buildings etc.

### Basic information

**ORCHID N LINIA** Family:

Product: **ORCHID N PLX WH 840 LINIA-S 51 1682** 

Index: BLS0000008108

Pictograms:

## Mechanical parameters:

| Assembly         | ceiling mounted |
|------------------|-----------------|
| Material         | aluminum        |
| Color            | white           |
| Diffuser         | PLXopalized     |
| Impact resistant | IK06            |
| Dimensions [mm]  | 1682 x 60 x 72  |