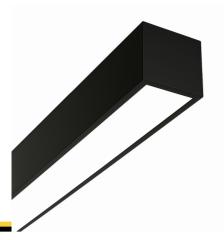

### Description

Surface-mounted luminary ORCHID is made out of anodized aluminium profile. ORCHID luminary is recommended for: office spaces, schools, universities or public administration buildings etc.

## Mechanical parameters:

| Dimensions [mm]  | 1682 x 60 x 72  |
|------------------|-----------------|
| Impact resistant | IK06            |
| Diffuser         | PLXopalized     |
| Color            | black           |
| Material         | aluminum        |
| Assembly         | ceiling mounted |
|                  |                 |