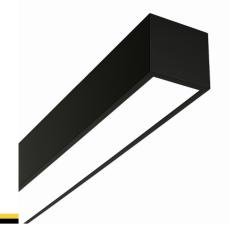

#### Description

Surface-mounted luminary ORCHID is made out of anodized aluminium profile. ORCHID luminary is recommended for: office spaces, schools, universities or public administration buildings etc.

## Mechanical parameters:

| Assembly         | ceiling mounted   |
|------------------|-------------------|
| Material         | aluminum          |
| Color            | anodized aluminum |
| Diffuser         | PLXopalized       |
| Impact resistant | IK06              |
| Dimensions [mm]  | 1682 x 60 x 72    |