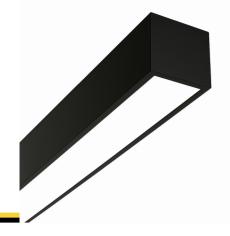

#### Description

Surface-mounted luminary ORCHID is made out of anodized aluminium profile. ORCHID luminary is recommended for: office spaces, schools, universities or public administration buildings etc.

## Mechanical parameters:

| Assembly         | ceiling mounted        |
|------------------|------------------------|
| Material         | aluminum               |
| Color            | white                  |
| Diffuser         | <b>MPRM</b> microprism |
| Impact resistant | IK06                   |
| Dimensions [mm]  | 1682 x 60 x 72         |