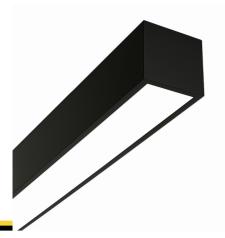

#### Description

Surface-mounted luminary ORCHID is made out of anodized aluminium profile. ORCHID luminary is recommended for: office spaces, schools, universities or public administration buildings etc.

#### Basic information

Family: ORCHID N LINIA

Product: ORCHID N MPRM ALU 830 LINIA-S 56 1682

Index: BLS000008103

Pictograms:

#### Mechanical parameters:

| Assembly         | ceiling mounted   |
|------------------|-------------------|
| Material         | aluminum          |
| Color            | anodized aluminum |
| Diffuser         | MPRM microprism   |
| Impact resistant | IK06              |
| Dimensions [mm]  | 1682 x 60 x 72    |