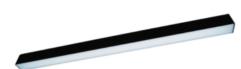

# Description

Surface-mounted luminary ORCHID is made out of anodized aluminium profile. ORCHID luminary is recommended for: office spaces, schools, universities or public administration buildings etc.

#### Mechanical parameters:

| Dimensions [mm]  | 1682 x 60 x 72  |
|------------------|-----------------|
| Impact resistant | IK06            |
| Diffuser         | MPRM microprism |
| Color            | black           |
| Material         | aluminium       |
| Assembly         | ceiling mounted |
|                  |                 |