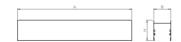

#### Mechanical parameters:

| Dimensions [mm]  | 1682 x 60 x 72  |
|------------------|-----------------|
| Impact resistant | IK06            |
| Diffuser         | MPRM microprism |
| Color            | black           |
| Material         | aluminium       |
| Assembly         | ceiling mounted |
|                  |                 |