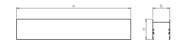

#### Mechanical parameters:

| Dimensions [mm]  | 1970 x 60 x 72  |
|------------------|-----------------|
| Impact resistant | IK06            |
| Diffuser         | PLXopalized     |
| Color            | black           |
| Material         | aluminium       |
| Assembly         | ceiling mounted |
|                  |                 |