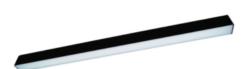

# Description

Surface-mounted luminary ORCHID is made out of anodized aluminium profile. ORCHID luminary is recommended for: office spaces, schools, universities or public administration buildings etc.

#### Mechanical parameters:

| Dimensions [mm]  | 1970 x 60 x 72  |
|------------------|-----------------|
| Impact resistant | IK06            |
| Diffuser         | PLXopalized     |
| Color            | black           |
| Material         | aluminium       |
| Assembly         | ceiling mounted |
|                  |                 |