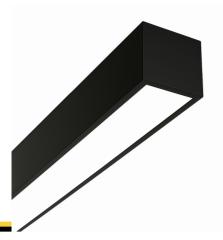

### Description

Surface-mounted luminary ORCHID is made out of anodized aluminium profile. ORCHID luminary is recommended for: office spaces, schools, universities or public administration buildings etc.

## Mechanical parameters:

| Dimensions [mm]  | 1970 x 60 x 72  |
|------------------|-----------------|
| Impact resistant | IK06            |
| Diffuser         | PLX opalized    |
| Color            | black           |
| Material         | aluminum        |
| Assembly         | ceiling mounted |
|                  |                 |