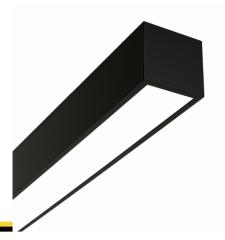

### Description

Surface-mounted luminary ORCHID is made out of anodized aluminium profile. ORCHID luminary is recommended for: office spaces, schools, universities or public administration buildings etc.

## Mechanical parameters:

| Assembly         | ceiling mounted |
|------------------|-----------------|
| Material         | aluminum        |
| Color            | white           |
| Diffuser         | PLXopalized     |
| Impact resistant | IK06            |
| Dimensions [mm]  | 1970 x 60 x 72  |