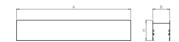

#### Mechanical parameters:

| Dimensions [mm]  | 1970 x 60 x 72  |
|------------------|-----------------|
| Impact resistant | IK06            |
| Diffuser         | PLXopalized     |
| Color            | black           |
| Material         | aluminium       |
| Assembly         | ceiling mounted |