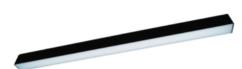

# Description

Surface-mounted luminary ORCHID is made out of anodized aluminium profile. ORCHID luminary is recommended for: office spaces, schools, universities or public administration buildings etc.

#### Basic information

Family: ORCHID N LINIA

Product: ORCHID N PLX BL 840 LINIA-EP 58 1970

Index: **BLS0000008155** 

Pictograms:

#### Mechanical parameters:

| Dimensions [mm]  | 1970 x 60 x 72  |
|------------------|-----------------|
| Impact resistant | IK06            |
| Diffuser         | PLXopalized     |
| Color            | black           |
| Material         | aluminium       |
| Assembly         | ceiling mounted |