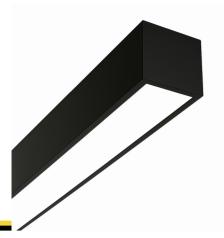

#### Description

Surface-mounted luminary ORCHID is made out of anodized aluminium profile. ORCHID luminary is recommended for: office spaces, schools, universities or public administration buildings etc.

#### Mechanical parameters:

| Assembly         | ceiling mounted |
|------------------|-----------------|
| Material         | aluminum        |
| Color            | black           |
| Diffuser         | PLXopalized     |
| Impact resistant | IK06            |
| Dimensions [mm]  | 1970 x 60 x 72  |