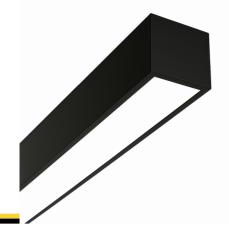

#### Description

Surface-mounted luminary ORCHID is made out of anodized aluminium profile. ORCHID luminary is recommended for: office spaces, schools, universities or public administration buildings etc.

## Mechanical parameters:

| Assembly         | ceiling mounted   |
|------------------|-------------------|
| Material         | aluminum          |
| Color            | anodized aluminum |
| Diffuser         | PLXopalized       |
| Impact resistant | IK06              |
| Dimensions [mm]  | 1962 x 60 x 72    |