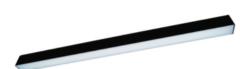

# Description

Surface-mounted luminary ORCHID is made out of anodized aluminium profile. ORCHID luminary is recommended for: office spaces, schools, universities or public administration buildings etc.

### Mechanical parameters:

| Assembly         | ceiling mounted |
|------------------|-----------------|
| Material         | aluminium       |
| Color            | white           |
| Diffuser         | MPRM microprism |
| Impact resistant | IK06            |
| Dimensions [mm]  | 842 x 60 x 72   |