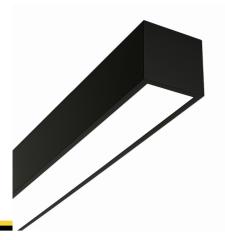

#### Description

Surface-mounted luminary ORCHID is made out of anodized aluminium profile. ORCHID luminary is recommended for: office spaces, schools, universities or public administration buildings etc.

#### Basic information

Family: ORCHID N LINIA

Product: ORCHID N MPRM BL 830 LINIA-S 28 842

Index: BL\$000008037

Pictograms:

#### Mechanical parameters:

| Assembly         | ceiling mounted |
|------------------|-----------------|
| Material         | aluminum        |
| Color            | black           |
| Diffuser         | MPRM microprism |
| Impact resistant | IK06            |
| Dimensions [mm]  | 842 x 60 x 72   |