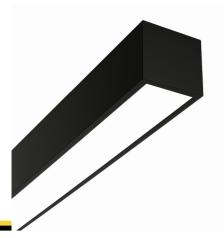

#### Description

Surface-mounted luminary ORCHID is made out of anodized aluminium profile. ORCHID luminary is recommended for: office spaces, schools, universities or public administration buildings etc.

#### Basic information

Family: ORCHID N LINIA

Product: ORCHID N PLX WH 840 LINIA-S 25 842

Index: BLS000008034

Pictograms:

#### Mechanical parameters:

| Dimensions [mm]  | 842 x 60 x 72   |
|------------------|-----------------|
| Impact resistant | IK06            |
| Diffuser         | PLXopalized     |
| Color            | white           |
| Material         | aluminum        |
| Assembly         | ceiling mounted |
|                  |                 |