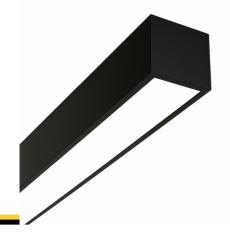

#### Description

Surface-mounted luminary ORCHID is made out of anodized aluminium profile. ORCHID luminary is recommended for: office spaces, schools, universities or public administration buildings etc.

## Mechanical parameters:

| Assembly         | ceiling mounted |
|------------------|-----------------|
| Material         | aluminum        |
| Color            | black           |
| Diffuser         | PLXopalized     |
| Impact resistant | IK06            |
| Dimensions [mm]  | 842 x 60 x 72   |