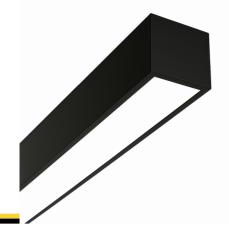

#### Description

Surface-mounted luminary ORCHID is made out of anodized aluminium profile. ORCHID luminary is recommended for: office spaces, schools, universities or public administration buildings etc.

## Mechanical parameters:

| Assembly         | ceiling mounted |
|------------------|-----------------|
| Material         | aluminum        |
| Color            | white           |
| Diffuser         | PLXopalized     |
| Impact resistant | IK06            |
| Dimensions [mm]  | 842 x 60 x 72   |