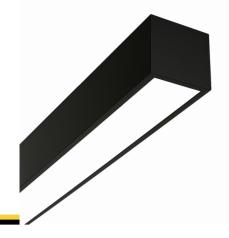

#### Description

Surface-mounted luminary ORCHID is made out of anodized aluminium profile. ORCHID luminary is recommended for: office spaces, schools, universities or public administration buildings etc.

## Mechanical parameters:

| Assembly         | ceiling mounted |
|------------------|-----------------|
| Material         | aluminum        |
| Color            | black           |
| Diffuser         | PLXopalized     |
| Impact resistant | IK06            |
| Dimensions [mm]  | 842 x 60 x 72   |