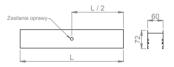

## Mechanical parameters:

| Assembly         | ceiling mounted |
|------------------|-----------------|
| Material         | aluminum        |
| Color            | black           |
| Diffuser         | PLXopalized     |
| Impact resistant | IK06            |
| Dimensions [mm]  | 850 x 60 x 72   |