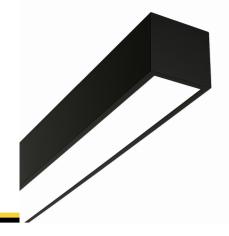

#### Description

Surface-mounted luminary ORCHID is made out of anodized aluminium profile. ORCHID luminary is recommended for: office spaces, schools, universities or public administration buildings etc.

## Mechanical parameters:

| Assembly         | ceiling mounted |
|------------------|-----------------|
| Material         | aluminum        |
| Color            | black           |
| Diffuser         | PLXopalized     |
| Impact resistant | IK06            |
| Dimensions [mm]  | 850 x 60 x 72   |