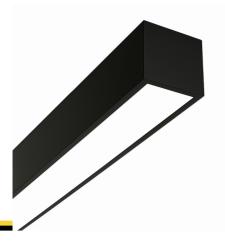

#### Description

Surface-mounted luminary ORCHID is made out of anodized aluminium profile. ORCHID luminary is recommended for: office spaces, schools, universities or public administration buildings etc.

## Mechanical parameters:

| Dimensions [mm]  | 850 x 60 x 72   |
|------------------|-----------------|
| Impact resistant | IK06            |
| Diffuser         | PLX opalized    |
| Color            | white           |
| Material         | aluminum        |
| Assembly         | ceiling mounted |
|                  |                 |