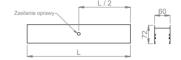

## Mechanical parameters:

| Dimensions [mm]  | 850 x 60 x 72   |
|------------------|-----------------|
| Impact resistant | IK06            |
| Diffuser         | PLX opalized    |
| Color            | white           |
| Material         | aluminum        |
| Assembly         | ceiling mounted |
|                  |                 |