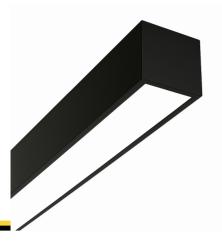

#### Description

Surface-mounted luminary ORCHID is made out of anodized aluminium profile. ORCHID luminary is recommended for: office spaces, schools, universities or public administration buildings etc.

## Mechanical parameters:

| Dimensions [mm]  | 850 x 60 x 72   |
|------------------|-----------------|
| Impact resistant | IK06            |
| Diffuser         | PLX opalized    |
| Color            | black           |
| Material         | aluminum        |
| Assembly         | ceiling mounted |
|                  |                 |