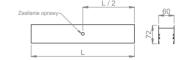

## Mechanical parameters:

| Dimensions [mm]  | 850 x 60 x 72   |
|------------------|-----------------|
| Impact resistant | IK06            |
| Diffuser         | PLX opalized    |
| Color            | black           |
| Material         | aluminum        |
| Assembly         | ceiling mounted |
|                  |                 |