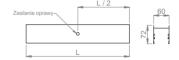

## Mechanical parameters:

| Dimensions [mm]  | 1690 x 60 x 72  |
|------------------|-----------------|
| Impact resistant | IK06            |
| Diffuser         | PLX o palize d  |
| Color            | black           |
| Material         | aluminum        |
| Assembly         | ceiling mounted |
|                  |                 |