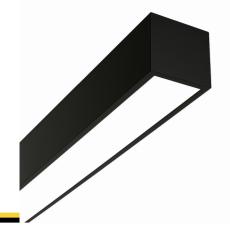

#### Description

Surface-mounted luminary ORCHID is made out of anodized aluminium profile. ORCHID luminary is recommended for: office spaces, schools, universities or public administration buildings etc.

#### Basic information

Family:ORCHID N LINIAProduct:ORCHID N MPRM ALU 840 LINIA-EL 591690Index:BLS000008088Pictograms: