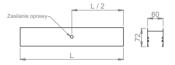

## Mechanical parameters:

| Assembly         | ceiling mounted   |
|------------------|-------------------|
| Material         | aluminum          |
| Color            | anodized aluminum |
| Diffuser         | MPRM microprism   |
| Impact resistant | IK06              |
| Dimensions [mm]  | 1690 x 60 x 72    |
|                  |                   |