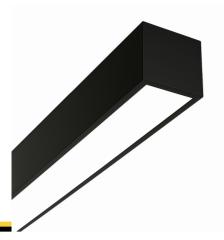

#### Description

Surface-mounted luminary ORCHID is made out of anodized aluminium profile. ORCHID luminary is recommended for: office spaces, schools, universities or public administration buildings etc.

#### Mechanical parameters:

| Assembly         | ceiling mounted |
|------------------|-----------------|
| Material         | aluminum        |
| Color            | white           |
| Diffuser         | PLXopalized     |
| Impact resistant | IK06            |
| Dimensions [mm]  | 1410 x 60 x 72  |