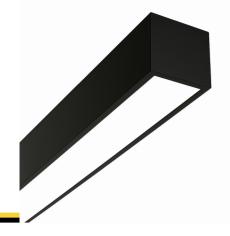

#### Description

Surface-mounted luminary ORCHID is made out of anodized aluminium profile. ORCHID luminary is recommended for: office spaces, schools, universities or public administration buildings etc.

#### Basic information

**ORCHID N LINIA** Family: Product: ORCHID N MPRM BL 830 LINIA-EP 47 1410 Index: BLS000008080 Pictograms:

## Mechanical parameters:

| Assembly         | ceiling mounted        |
|------------------|------------------------|
| Material         | aluminum               |
| Color            | black                  |
| Diffuser         | <b>MPRM</b> microprism |
| Impact resistant | IK06                   |
| Dimensions [mm]  | 1410 x 60 x 72         |