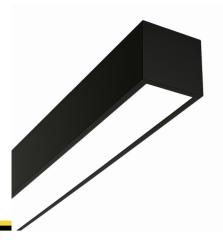

#### Description

Surface-mounted luminary ORCHID is made out of anodized aluminium profile. ORCHID luminary is recommended for: office spaces, schools, universities or public administration buildings etc.

#### Mechanical parameters:

| Assembly         | ceiling mounted |
|------------------|-----------------|
| Material         | aluminum        |
| Color            | white           |
| Diffuser         | MPRM microprism |
| Impact resistant | IK06            |
| Dimensions [mm]  | 1410 x 60 x 72  |