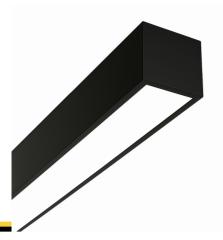

### Description

Surface-mounted luminary ORCHID is made out of anodized aluminium profile. ORCHID luminary is recommended for: office spaces, schools, universities or public administration buildings etc.

#### Basic information

Family: ORCHID N LINIA

Product: ORCHID N PLX ALU 830 LINIA-S 40 1402

Index: BLS000008073

Pictograms:

## Mechanical parameters:

| Assembly         | ceiling mounted   |
|------------------|-------------------|
| Material         | aluminum          |
| Color            | anodized aluminum |
| Diffuser         | PLXopalized       |
| Impact resistant | IK06              |
| Dimensions [mm]  | 1402 x 60 x 72    |